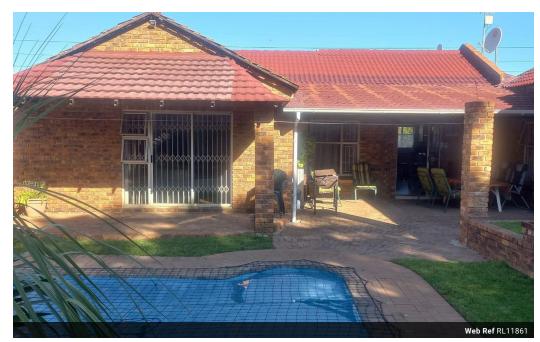

Make this investment opportunity yours to own today !!!

As one enters one can find a open plan dining room, tiled, flowing into the spacious kitchen, Island, breakfast nook, gas stove, extractor fan, space for two appliances, granite tops, electrical oven, tiled and leading to the outside front garden with beautiful view. The separate lounge area is spacious, tiled and leading upstairs to two separate offices or can be converted into a separate granny flatlet with its own entrance and overlooking the back garden for kiddies to enjoy.

The main huge en-suite bedroom, built in cupboards, laminate floors, bathroom, tiled and open onto a patio overlooking the swimming pool. The two spacious rooms, built in cupboards, tiled, sharing a separate bathroom and toilet, tiled. There is an open plan patio and entertainment area for...