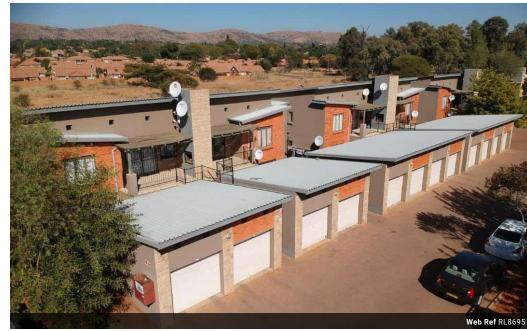

Specious new development units in theresa park Pretoria North

specious apartment, offers 2 bedrooms, 2 bathrooms, open plan ,kitchen with lounge, builtin braai area and lockable garage.

it only take 5 minutes drive to Wonderpark mall and North park mall. easy access on to R80 or also known as Mabopane high way, other enmities are Nina park shopping center, Spar, Hoerskool Gerrit Marits, Theresa park primary ect.

this apartment has 24 hour security

electricity is prepaid

levys 1200

there are no transfer duties.

call now to arrange viewing,,,,,,,,,

## **Features**

| Pets Allowed | Yes |          |     |            |         |
|--------------|-----|----------|-----|------------|---------|
| Interior     |     | Exterior |     | Sizes      |         |
| Bedrooms     | 2   | Garages  | 1   | Floor Size | 89m²    |
| Bathrooms    | 2   | Security | Yes | Land Size  | 7,983m² |
| Kitchens     | 1   | Pool     | No  |            |         |
| Recep. Rooms | 1   | Views    | No  |            |         |
| Furnished    | No  |          |     |            |         |
|              |     |          |     |            |         |