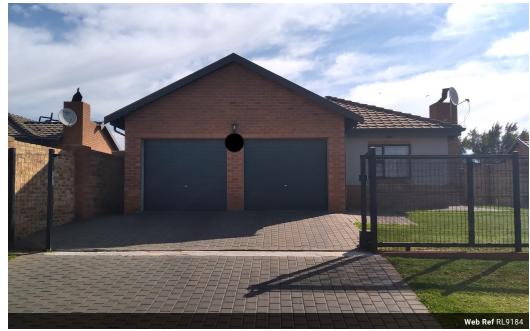

## 3 bedroom house at clayville

3 bedroom house with beautyful marvels buildi in kitchen spacious open plan lounge and dining room on your left is toilet with basin and bathroom you pass to the main bedroom on your right is another bedroom you go with passage to the main bedroom with en-suits bathroom basin and toilet is situated inside the estate security is 24 hours you open the gate with remote control

## Features

| Pets Allowed | Yes |                     |       |           |       |
|--------------|-----|---------------------|-------|-----------|-------|
| Interior     |     | Exterior            |       | Sizes     |       |
| Bedrooms     | 3   | Garages             | 2     | Land Size | 400m² |
| Bathrooms    | 2   | Carports / Parkings | 5     |           |       |
| Kitchens     | 1   | Security            | Yes   |           |       |
| Recep. Rooms | 2   | Pool                | No    |           |       |
| Furnished    | Yes | Views               | False |           |       |