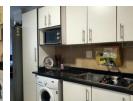

The apartment boasts a simple, yet elegant, easy-flowing floor-plan.

The kitchen is tastefully finished in modern white cabinets and black granite. It can accommodate a single door-refrigerator, and washing machine. It houses a 4-seater, granite top table and leads seamlessly to an ample-sized living area. A sliding door leads to the covered, walk-out balcony.