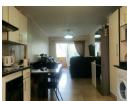

The apartment boasts a simple, yet elegant, easy-flowing floor-plan.

The kitchen is tastefully finished in modern white cabinets and black granite. It can accommodate a single door-refrigerator, and washing machine. It houses a 4-seater, granite top table and leads seamlessly to an ample-sized living area. A sliding door leads to the covered, walk-out balcony.