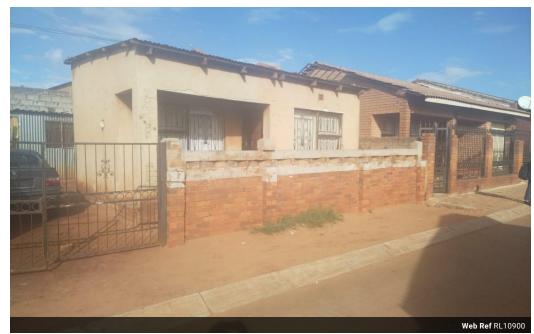

Cash only, calling on investors It offers 2 bedroom open kitchen and a lounge Situated in the stand size of 200 sqm, next to oakmoor railway station, this is an investment opportunity and residential as well. Don't miss this out call your area agent now

## **Features**

| Interior     |   | Exterior            |     | Sizes     |       |
|--------------|---|---------------------|-----|-----------|-------|
| Bedrooms     | 2 | Carports / Parkings | 2   | Land Size | 200m² |
| Kitchens     | 1 | Dom. Accom.         | 0.5 |           |       |
| Recep. Rooms | 1 | Pool                | No  |           |       |