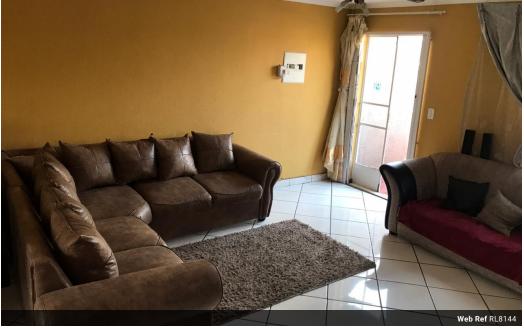

## INVEST IN ROSEWOOD COMPLEX

This attractive, open plan first floor apartment is made up of 2 bedrooms, 1 bathroom, an open plan kitchen and living areas.

Both the bedrooms are spacious and have built-in-cupboards, The bathroom comprises of a toilet, basin, and a bathtub with a builtin shower head to the wall. The kitchen is tiled, with a double sink, a breakfast nook and space for a fridge. The kitchen over looks the spacious and airy living room, which has a small balcony at the entrance.

This unit has a covered parking, as well as guest parking. The complex boasts a pool, access control and a security guard. It is only 1.7/km away from Mall of Africa. Its close to ALL major routes and amenities.