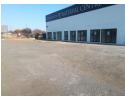

## Shops to Let

Newly renovated - Waterval Centre ( 5 Tanks ) ,Rustenburg. Close to Bathopele Mine & Khomanani Mine. Ideally situated in High Traffic area on main provincial road between Marikana (11.2km) & Rustenburg (13.4km) Road is frequently used daily by over 130 000 mine workers who work in the area.

## Features

Zoning Commercial

Sizes

28m² Floor Size