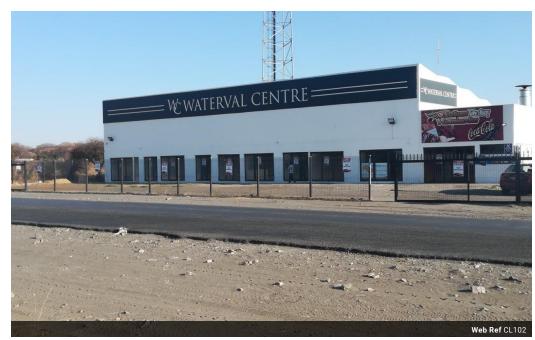

## Shops to Let

Newly renovated - Waterval Centre ( 5 Tanks ) ,Rustenburg. Close to Bathopele Mine & Khomanani Mine. Ideally situated in High Traffic area on main provincial road between Marikana (11.2km) & Rustenburg (13.4km) Road is frequently used daily by over 130 000 mine workers who work in the area.

Our premises is suitable for:

- -Supermarket
- -Pharmacy -Butchery
- -Bakery -Takeaways
- -Convenient store
- -Fish & Chips
- -Pizza shop
- -Restaurant
- -Fruit & Veg
- -Pie Shop
- -Beauty Salon