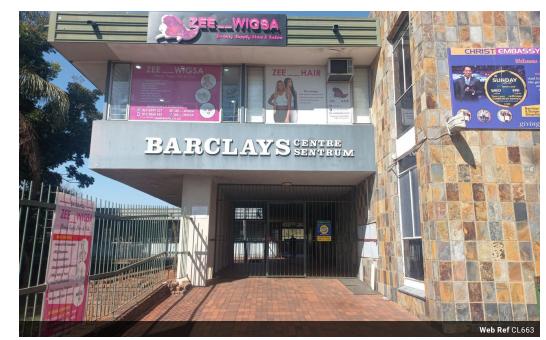

Office to rent in central Lyttleton !!!

Ideal for a Church, medical center, call center or private school.

This is a well located property on the mail road opposite the Jean Village shopping center with great exposure.

There is a huge office space which can be split into two separate sections with its own entrances or multi-tented rooms available as per tenants requirements. The space range from  $300 \text{ m}^2$ -  $750 \text{ m}^2$  and price can be negotiated as per the lease period.