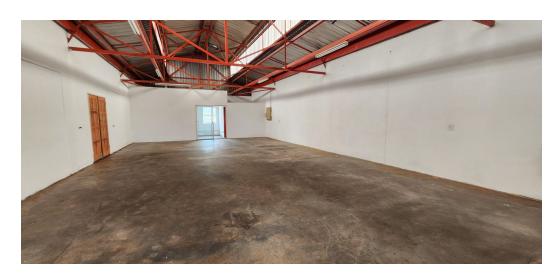

### PRIME LOCATION! WAREHOUSE TO LET! LAUDIUM!

This is a prime, spacious warehouse located in the business hub of the suburb, available to let! Measuring a total lettable area of 168sqm, it offers a small office space, with a practical kitchenette area, and 1 bathroom. There is driveway access from the side of the building and has a client entrance access gate from the front staircase. The unit come with 1 aircon and the rental is inclusive of water. Ideal for storage or a practical business set-up that does not require street access or walk-in clientele.

#### Features

Zoning Commercial

Exterior Open Parking Bays

1

**Sizes** Floor Size

168m<sup>2</sup>