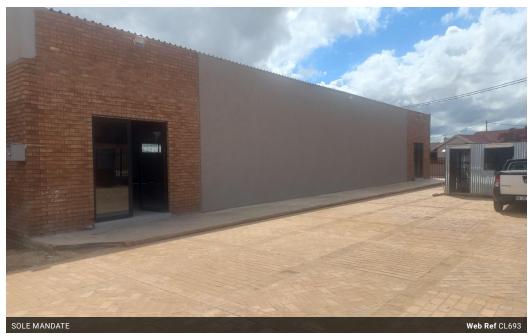

## POA

Idea space for Church/ Retail business or workshop to rent in Soshanguve!!!

Great rental opportunity!!!

This is a well located property situated on the main road and opposite the Makhosini combined secondary school.

This is perfect location for a church/ school/ workshop/butcher and supermarket with lots of attraction in the area. The huge open plan building can be used as an open, one can partition the inside creating storage/office space or dispatching area and having separate access to the building.

The property offers lots of secured parking, pre paid electricity and excluding utilities. There is lots of potential and space for addition building to be erected by the owner.