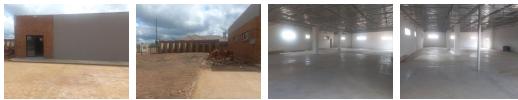

This is perfect location for a church/ school/ workshop/butcher and supermarket with lots of attraction in the area. The huge open plan building can be used as an open, one can partition the inside creating storage/office space or dispatching area and having separate access to the building.

The property offers lots of secured parking, pre paid electricity and excluding utilities. There is lots of potential and space for addition building to be erected by the owner.

## Sizes

Floor Size

400m<sup>2</sup>