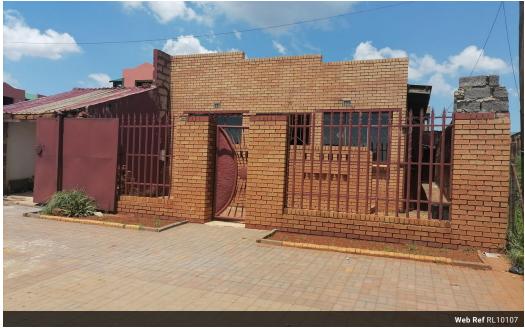

#### A stunning commercial property for rental in tembisa

It is situated in sethokga section in tembisa next to oakmoor station, the commercial property can be rented for small shopping like spaza shop saloon and any other businesses opportunity that you can think off. It is available immediately, call me now before you miss it out as it's a great opportunity to use.

#### Features

Interior Bedrooms Bathrooms Recep. Rooms

**Exterior** Pool

3

2

1.5

No

Sizes Floor Size Land Size

190m² 300m²