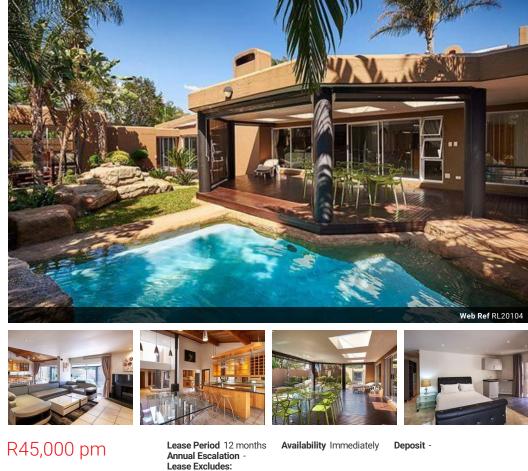

## Exquisite 4 Beds 4.5 Baths Cluster for Rent in Sandown, Sandton Discover luxury living in th

Discover luxury living in this spacious, stylish cluster designed for modern family life, situated in the heart of Sandton. This beautiful home features 4 bedrooms, each with underfloor heating, 4.5 bathrooms, and high-end finishes throughout. The open-plan design encompasses a large kitchen with included appliances, a scullery, pantry, and a convenient laundry room. The lounge and dining area, complete with a fireplace and bar, create a warm, inviting space for entertaining.

Outdoor amenities are equally impressive, with a large wooden deck featuring an 8-seater dining set, positioned beside a sparkling swimming pool, koi pond, and a built-in braai for seamless indoor-outdoor living. The landscaped garden includes a private wine cellar and gym near the master bedroom, adding to the home's luxury appeal.