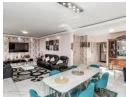

This stunning newly renovated home is the ideal place to relax with its private garden and spacious layout.

As you enter the home, you will be greeted by a comfortable entrance hall leading into the spacious open-plan living room. This space is the perfect place to entertain guests or simply relax with family. The living room opens onto a charming covered terrace and magnificent garden. The separate kitchen has plenty of cupboard space, a gas hob and double electric oven as well as space for two under-counter appliances and a fridge. It opens onto an enclosed courtyard leading to private accommodation for staff. The ground floor includes a guest toilet as well as a wine cellar and storage space under the stairs. Upstairs, three spacious bedrooms complete this stunning...