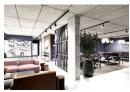

The unit features low-maintenance tiled floors that lend a sleek, contemporary feel to the space. The kitchen is equipped with stylish granite countertops and includes a black Univa under-counter oven, a 4-plate solid hob, and a cooker hood. Convenience is key, with a built-in washing machine or...