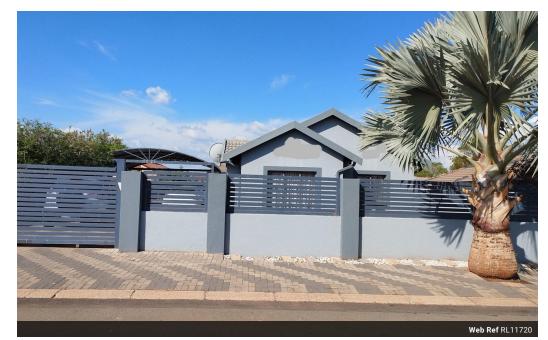

water,waste management and electricity

just renovated 3 bedroom house to let immediately

This just renovated house offers, 3 bedrooms, 2 bathrooms, open plan kitchen with lounge and 2 carports. The house is fully tiled, with built in cardboards in all bedrooms and kitchen. kitchen and bathroom and passage walls are tiled. the yard is fully paved. the house have boundary wall all around with an automated remote controlled gate. The house in a quite location of lotus gardens at Jalapeng, just next to the park. All amenities are easily accessible.