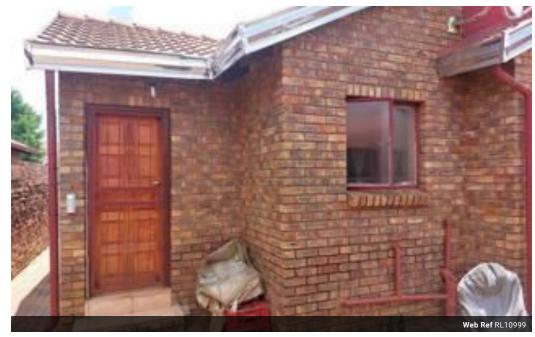

## 3 bedroom house for rental

Face brick 3 bedroom house with lounge build in kitchen wadrobe fully tilled en-suits seoarate bathroom toilet basin 4 car parking carport wall and gate in Danville the heart of Pretoria tswane municipality

## **Features**

| Pets Allowed | Yes |                     |      |           |       |
|--------------|-----|---------------------|------|-----------|-------|
| Interior     |     | Exterior            |      | Sizes     |       |
| Bedrooms     | 3   | Garages             | 1    | Land Size | 366m² |
| Bathrooms    | 2   | Carports / Parkings | 4    |           |       |
| Kitchens     | 1   | Security            | No   |           |       |
| Recep. Rooms | 1   | Pool                | No   |           |       |
| Furnished    | Yes | Views               | True |           |       |