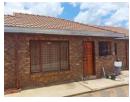

## 3 bedroom house for rental

Face brick 3 bedroom house with lounge build in kitchen wadrobe fully tilled en-suits seoarate bathroom toilet basin 4 car parking carport wall and gate in Danville the heart of Pretoria tswane municipality

## **Features**

| Pets Allowed | Yes |                     |      |           |       |
|--------------|-----|---------------------|------|-----------|-------|
| Interior     |     | Exterior            |      | Sizes     |       |
| Bedrooms     | 3   | Garages             | 1    | Land Size | 366m² |
| Bathrooms    | 2   | Carports / Parkings | 4    |           |       |
| Kitchens     | 1   | Security            | No   |           |       |
| Recep. Rooms | 1   | Pool                | No   |           |       |
| Furnished    | Yes | Views               | True |           |       |