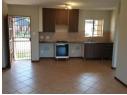

Deposit R8,250

Stunning three-bedroom ground floor apartment in a secured complex!

This property consists of three spacious bedrooms, one full bathroom (bath and shower), Kitchen with space for appliances, it also comes with an open plan lounge leading to the patio. All rooms tiled; fibre ready.