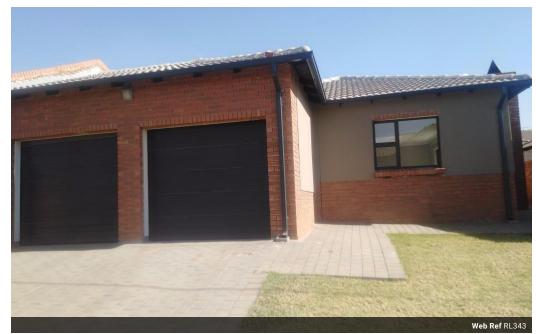

R10,500 pm

Monthly Rates R800 Lease Period 12 months Availability Immediately Deposit - Annual Escalation -

A stunning 3 bedroom for rental in clayville

This mansion offers three bedroom, 2 bathroom, double garage open plan dining and a lounge, the bedrooms with built- in cupboards, the open kitchen fitted. it is situated inside the security estate. the property is available immediately, call now to secure the appointment.

## Features

| Interior  |    | Exterior |       | Sizes     |                   |
|-----------|----|----------|-------|-----------|-------------------|
| Bedrooms  | 3  | Garages  | 2     | Land Size | 500m <sup>2</sup> |
| Bathrooms | 2  | Security | No    |           |                   |
| Kitchens  | 1  | Pool     | No    |           |                   |
| Studies   | 1  | Views    | False |           |                   |
| Furnished | No |          |       |           |                   |