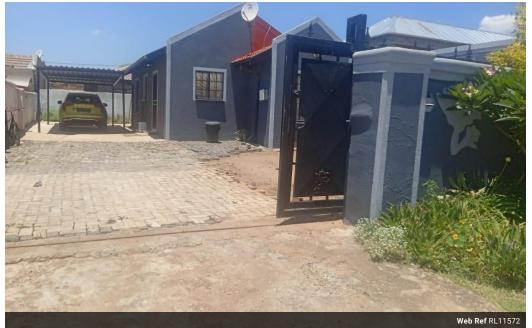

## R7,000 pm

Lease Period 24 months Annual Escalation -

Availability Immediately

Deposit R7,000

3 bedroom house to let in clayville

3

1

1

It offers 3bed 1 bath open plan of a kitchen and lounge and a huge parking space with carport outside. It is situated in clayville next to Tembisa mall and available immediately.call your area agent now

## Features

| Interior     |
|--------------|
| Bedrooms     |
| Bathrooms    |
| Kitchens     |
| Recep. Rooms |

**Exterior** Carports / Parkings Pool

**Sizes** Land Size

3

No

300m²