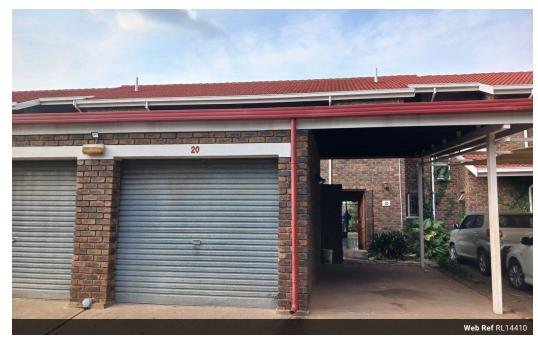

## 3 Bedroom house for rental in clayville

3 Bedroom lounge build in kitchen wadrobe main bedroom on the ground floor en\_suits next to passage is single toilet up stairs is 2 bedrooms with bath toilet basin in clayville secured area midrand mews in the queet area of olifantsfontein.

## **Features**

| Interior     |     | Exterior            |      |
|--------------|-----|---------------------|------|
| Bedrooms     | 3   | Garages             | 1    |
| Bathrooms    | 2   | Carports / Parkings | 1    |
| Kitchens     | 1   | Security            | Yes  |
| Recep. Rooms | 2   | Pool                | No   |
| Furnished    | Yes | Views               | True |
|              |     |                     |      |