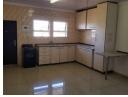

## 1 Bedroom Apartment To Let in Lenasia

Spacious one bedroom apartment !!!!

This voluminous one bedroom apartment is fitted with built in cupboards.

And open plan kitchen fitted with built in cupboards and a comfortable lounge area