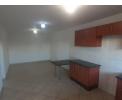

## Two bedroom flat to rent in Lenasia

This two bedroom flat is situated in a well secure surrounding, a stone throw away from all religious sites, shopping complexes and necessity stores.

This comfortable home offers you two bedrooms equipped with built-in cupboards, one bathroom with a shower, toilet and basin. The apartment offers an open plan kitchen and living area separated by a breakfast nook. The kitchen is furnished with built-in cupboards and granite tops.