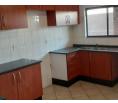

## Two bedroom flat to rent in Lenasia

This two bedroom flat is situated in a well secure surrounding, a stone throw away from all religious sites, shopping complexes and necessity stores.

This comfortable home offers you two bedrooms equipped with built-in cupboards, one bathroom with a shower, toilet and basin. The apartment offers an open plan kitchen and living area separated by a breakfast nook. The kitchen is furnished with built-in cupboards and granite tops.