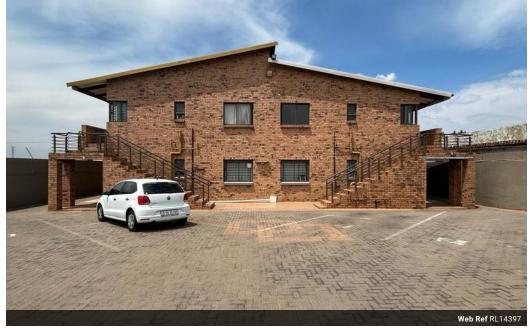

## R4,200 pm

Lease Period 12 months Annual Escalation -

Availability Immediately Deposit R4,200

2 Bedroom Apartment To Let in Lenasia Introducing a charming, neat and well-maintained 2-bedroom apartment featuring built-in cupboards in each bedroom. The bathroom includes a shower, toilet, and basin for convenience. The open-plan kitchen and living area are thoughtfully designed with built-in cupboards and elegant granite countertops, creating a stylish and functional space