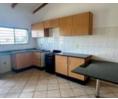

## R4,200 pm

Lease Period 12 months Annual Escalation -

Availability Immediately Deposit R4,200

2 Bedroom Apartment To Let in Lenasia Introducing a charming, neat and well-maintained 2-bedroom apartment featuring built-in cupboards in each bedroom. The bathroom includes a shower, toilet, and basin for convenience. The open-plan kitchen and living area are thoughtfully designed with built-in cupboards and elegant granite countertops, creating a stylish and functional space