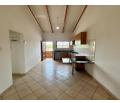

## R4,200 pm

Lease Period 12 months Annual Escalation -

Availability Immediately Deposit R4,200

2 Bedroom Apartment To Let in Lenasia Introducing a charming, neat and well-maintained 2-bedroom apartment featuring built-in cupboards in each bedroom. The bathroom includes a shower, toilet, and basin for convenience. The open-plan kitchen and living area are thoughtfully designed with built-in cupboards and elegant granite countertops, creating a stylish and functional space