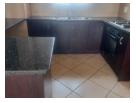

As you enter, you'll find a spacious open-plan kitchen with a breakfast nook, ample cupboard space, and a stove. The kitchen also has space for electrical appliances and features tiled flooring that seamlessly flows into the expansive living area. The living area opens onto a balcony, providing a beautiful view.