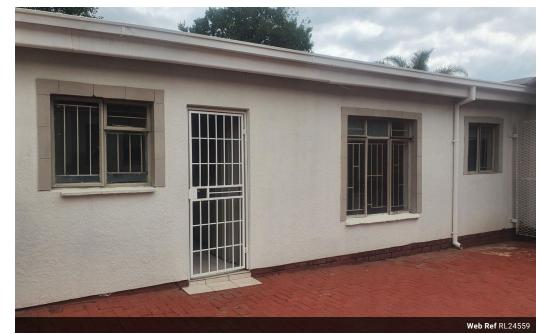

## SPACIOUS ONE BEDROOM COTTAGE TO LET IN ERASMIA

Ideal for students or single persons, this generous-sized cottage offers a cozy kitchen, one bathroom (with shower, toilet and basin), dining room, tv room, and large bedroom with built-in-cupboards.

There is secure parking behind a locked gate, and all utilities are included in the rental price.

The property is available for immediate occupation, and a minimum monthly nett income of R18 000 s required to qualify.