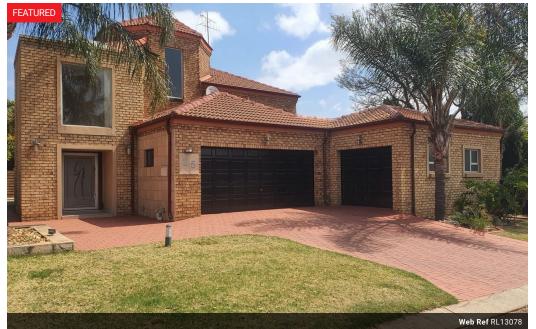

## IMPRESSIVE 5 BEDROOM HOME TO LET IN ELDOGLEN ESTATE

This fabulous facebrick home in popular Eldoglen Estate is to let, for immediate occupation, at R30k monthly.

Please note that a minimum nett income of R90k monthly is required for affordability and qualification.

Boasting upmarket finishes throughout, this home will appeal to large families who love entertaining on a large scale. Bespoke, suspended ceilings, attractive wall paper, sleek porcelain and wood tiles, and exquisite bathrooms make this home highly desirable.

## Features

| Pets Allowed | Yes |             |     |            |
|--------------|-----|-------------|-----|------------|
| Interior     |     | Exterior    |     | Sizes      |
| Bedrooms     | 5   | Garages     | 3   | Floor Size |
| Bathrooms    | 3   | Security    | Yes | Land Size  |
| Kitchens     | 1   | Dom. Accom. | 1   |            |
| Recep. Rooms | 3   | Pool        | Yes |            |
| Studies      | 1   | Views       | Yes |            |
| Furnished    | No  |             |     |            |