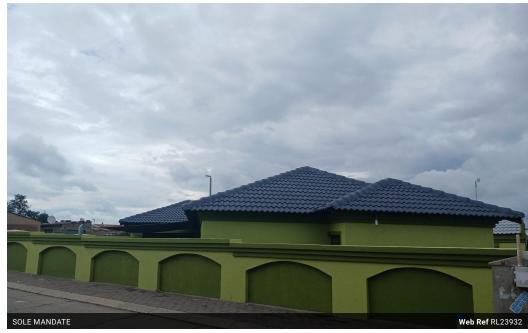

## 3 Bedroom house for sale in tembisa

3 Bedroom house lounge dining room build in kitchen from the dining room facing the passage on your right is bathroom toilet basin on the left is the 3 bedroom from toilet is second bedroom facing the main bedroom with en \_ suits which us bathroom toilet and basin garage carport wall and gate ,oud side toilet in the heart of tembisa ikurhuleni municipality 10 minutes drive to mall of Africa and 0 R Thambo international

## **Features**

**Built-in Kitchen Appliances** 

| Pets Allowed | Yes |                     |    |           |       |
|--------------|-----|---------------------|----|-----------|-------|
| Interior     |     | Exterior            |    | Sizes     |       |
| Bedrooms     | 3   | Garages             | 2  | Land Size | 305m² |
| Bathrooms    | 2   | Carports / Parkings | 1  |           |       |
| Kitchens     | 1   | Security            | No |           |       |
| Recep. Rooms | 2   | Pool                | No |           |       |
| Furnished    | No  | Views               | No |           |       |
|              |     |                     |    |           |       |