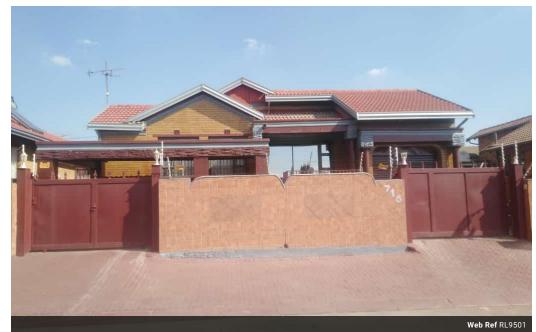

Monthly Rates R500

3 bedroom for sale at hospital view

3 bedroom house with lounge build in kitchen dining bathroom toilet shower en-suite garage and carport face brick house with wall and gate

## **Features**

| Pets Allowed | Yes |                     |      |           |                   |
|--------------|-----|---------------------|------|-----------|-------------------|
| Interior     |     | Exterior            |      | Sizes     |                   |
| Bedrooms     | 3   | Garages             | 1    | Land Size | 500m <sup>2</sup> |
| Bathrooms    | 2   | Carports / Parkings | 1    |           |                   |
| Kitchens     | 1   | Security            | No   |           |                   |
| Recep. Rooms | 2   | Pool                | No   |           |                   |
| Furnished    | Yes | Views               | True |           |                   |
|              |     |                     |      |           |                   |

3 bedroom 2 toilet shower bathroom lounge build in kitchen and dining room