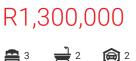

## 0126534444 0126534444

146 Willem Botha Street Wierda Park 0157

 Monthly Bond Repayment R13,197.98

 Calculated over 20 years at 10.75% with no deposit.

 Transfer Costs R37,617.00
 Bond Costs R27,105.00

 These calculations are only a guide. Please ask your conveyancer for exact calculations.

## Features

| Interior  |    | Exterior |       | Sizes     |       |
|-----------|----|----------|-------|-----------|-------|
| Bedrooms  | 3  | Garages  | 2     | Land Size | 303m² |
| Bathrooms | 2  | Security | No    |           |       |
| Kitchens  | 1  | Pool     | No    |           |       |
| Furnished | No | Views    | False |           |       |