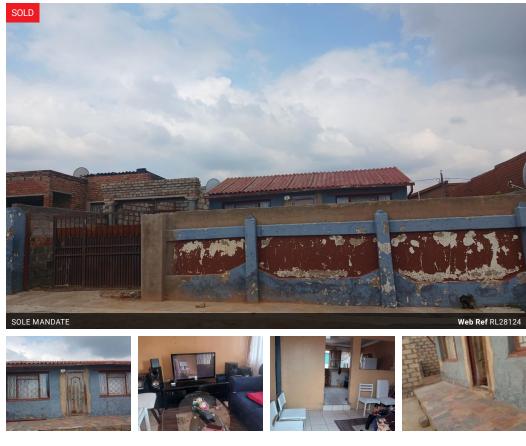

 Monthly Rates R600

6 bedroom house for sale in tembisa

6 Bedroom which is 4 investment room income of 4900 lounge kitchen garage toilet wall and gate 8f

## Features

| Pets Allowed | Yes |          |    |           |                   |
|--------------|-----|----------|----|-----------|-------------------|
| Interior     |     | Exterior |    | Sizes     |                   |
| Bedrooms     | 6   | Garages  | 1  | Land Size | 250m <sup>2</sup> |
| Bathrooms    | 1   | Security | No |           |                   |
| Kitchens     | 1   | Pool     | No |           |                   |
| Recep. Rooms | 2   | Views    | No |           |                   |
| Furnished    | No  |          |    |           |                   |
| Extras       |     |          |    |           |                   |