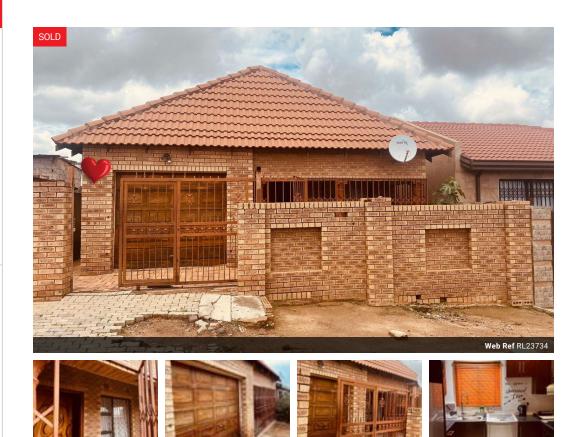

## A stunning 2 bedroom house for sale in Tembisa

This massive 1st time buyers offers the following

2 bedrooms with built-in Cupboards

1 bathroom with granite tops, basin and bath

1 garage Seperate kitchen with a beautiful kitchen units and the stove

And open lounge.

The security is very tidy, it is situated in convenient location next to public transport and major schools.

Call your professional property consultant for more info.

## Features

| Pets Allowed | Yes |          |    |           |       |
|--------------|-----|----------|----|-----------|-------|
| Interior     |     | Exterior |    | Sizes     |       |
| Bedrooms     | 2   | Garages  | 1  | Land Size | 168m² |
| Bathrooms    | 1   | Pool     | No |           |       |
| Kitchens     | 1   |          |    |           |       |
| Recep. Rooms | 1   |          |    |           |       |