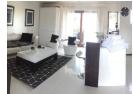

## SPACIOUS! EXTRAORDINARY 1 BED LOFT APARTMENT IN STRATHAVON, SANDTON

SPACIOUS! EXTRAORDINARY! LOFT APARTMENT

Exquisite Fully furnished loft apartment comprises of 1 bedroom loft with en-suite bathroom leads on to a spacious terrace with great scintillating views especially at night, open plan lounge/ living areas facing a stunning covered balcony, fully functional granite countertops kitchen with built in cupboards, eat in kitchen counter, appliances (washing machines, dishwasher and a

Guest bathroom ( with a shower) Unit size +/- 95sqm

Levies R2 600

Centrally located near the Sandton CBD with easy access to Shopping malls, Schools, Hospitals, Gyms and Highways.