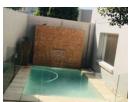

TILED DOWNSTAIRS offers an Open plan kitchen and living areas that lead onto a covered patio and a beautiful landscaped garden with sparkling swimming pool and water fountain. The kitchen has granite countertops, plenty of built-in cupboards, space for a double door fridge and scullery with space for under counter appliances (dishwasher, washing machine/ tumble dryer).

## Extras

Private Pool