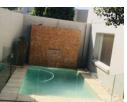

TILED DOWNSTAIRS offers an Open plan kitchen and living areas that lead onto a covered patio and a beautiful landscaped garden with sparkling swimming pool and water fountain. The kitchen has granite countertops, plenty of built-in cupboards, space for a double door fridge and scullery with space for under counter appliances (dishwasher, washing machine/ tumble dryer).

## Extras

Private Pool