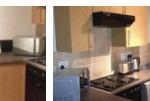

The open-plan living area combines a modern kitchen with a breakfast nook, a cozy lounge and a bedroom leading onto a covered patio and a private garden. A bathroom with a shower completes the comfort of this space.