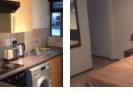

The open-plan living area combines a modern kitchen with a breakfast nook, a cozy lounge and a bedroom leading onto a covered patio and a private garden. A bathroom with a shower completes the comfort of this space.