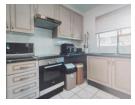

The open-plan living area is designed for both relaxation and entertainment, seamlessly flowing into a covered patio that overlooks a beautiful private garden. The fully functional kitchen is adorned with elegant granite countertops and offers space for 2 wet appliances and a fridge, making it both stylish and practical.