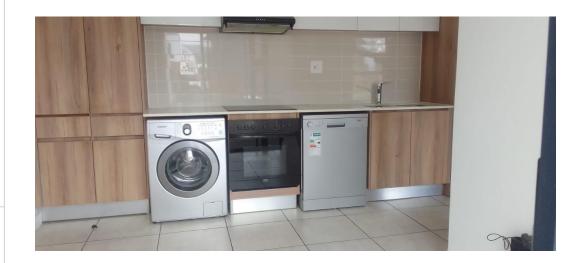

## Features

| Interior     |     | Exterior            |     | Sizes      |      |
|--------------|-----|---------------------|-----|------------|------|
| Bedrooms     | 1   | Carports / Parkings | 1   | Floor Size | 31m² |
| Bathrooms    | 1   | Security            | Yes |            |      |
| Kitchens     | 1   | Pool                | Yes |            |      |
| Recep. Rooms | 1   | Views               | Yes |            |      |
| Furnished    | Yes |                     |     |            |      |

## Extras

Balcony Built-in Kitchen Appliances Built-in Wardrobes Covered Parking Shared Pool