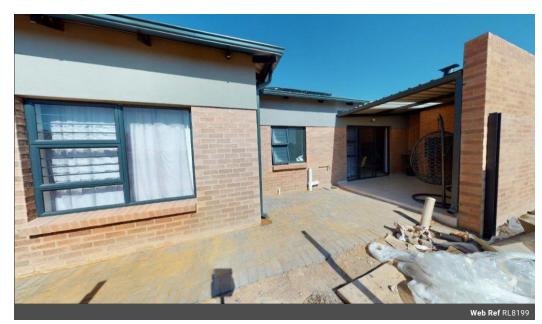

New development in Montana

Secured residential estate(Royal Haven) in Montana Pretoria North.

Royal Haven is an upmarket security development in Montana x131. It offers 3 bedrooms, 2 bathrooms, double lockable garage and a built in fire place.

The units includes high quality finishes:

- \* built in cardboards in all bedrooms.
- \* built in cardboards kitchen.
- \* under counter stove & hob.
- \* fully tiled floors.
- \* solar geyser.

Security: \* access control