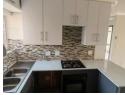

### Priced to sell apartment in Clarina

Recently renovated 2 bedrooms, 1 bathroom, open plan kitchen and lounge, balcony and car port. Kitchen and bedrooms are fitted with built in carboards. The house is fully tiled. the property is in a secured complex, with 24 hrs security.