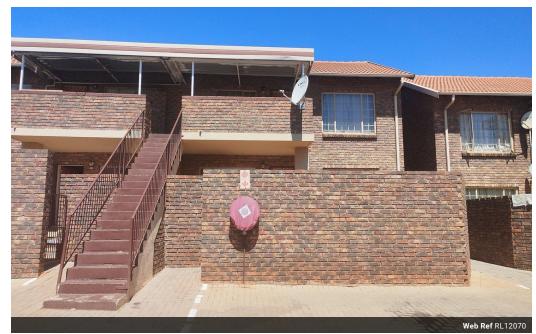

**Transfer Costs** R23,730.00 **Bond Costs** R17,680.00 These calculations are only a guide. Please ask your conveyancer for exact calculations.

Monthly Rates R479.8

Apartment for sale in River View Pretoria West

This apartment offered 2 bedroom, full bathroom, open kitchen with lounge. The apartment is fully filed. The bedrooms and a kitchen are fitted with build inns. The apartment is in a gated complex and it is maned 24 hrs.

## **Features**

| Interior     |    | Exterior            |     | Sizes      |      |
|--------------|----|---------------------|-----|------------|------|
| Bedrooms     | 2  | Carports / Parkings | 1   | Floor Size | 75m² |
| Bathrooms    | 1  | Security            | Yes |            |      |
| Kitchens     | 1  | Dom. Accom.         | 1   |            |      |
| Recep. Rooms | 2  | Pool                | No  |            |      |
| Furnished    | No | Views               | No  |            |      |