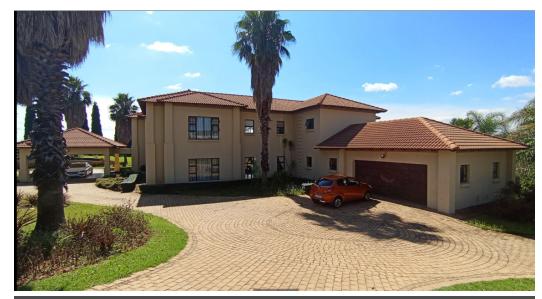

Subtitle: Modern Living, Timeless Elegance, and Ultimate Comfort

Hero Image: Full-width photo of the front exterior or pool area

Key Specs Overlay:

5 Beds | 5 Baths (En-suite) | 4 Living Rooms | 2 Kitchens | 6 Garages | 1,182 m² Floor | 8,785 m² Land

## **Property Overview**

 $Experience \ unmatched \ space \ and \ luxury \ in \ this \ contemporary \ estate, set \ on \ 8,785 \ m^2 \ of \ landscaped \ grounds. \ This \ 1,182 \ m^2 \ home$ is an entertainer's dream, offering generous living, private suites, and seamless indoor-outdoor flow.

## Features

| Pets Allowed | Yes |                     |      |            |                     |
|--------------|-----|---------------------|------|------------|---------------------|
| Interior     |     | Exterior            |      | Sizes      |                     |
| Bedrooms     | 5   | Garages             | 6    | Floor Size | 1,182m²             |
| Bathrooms    | 5   | Carports / Parkings | 1    | Land Size  | 8,785m <sup>2</sup> |
| Kitchens     | 2   | Security            | Yes  |            |                     |
| Recep. Rooms | 4   | Pool                | Yes  |            |                     |
| Studies      | 1   | Views               | True |            |                     |
| Furnished    | No  |                     |      |            |                     |