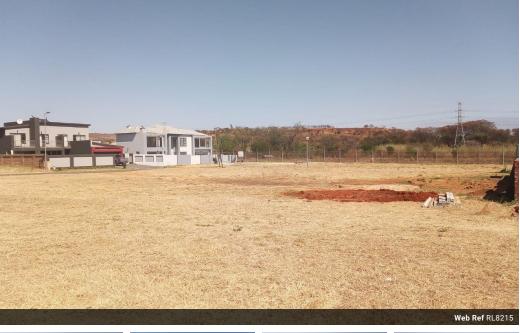

## VACANT STAND FOR SALE IN ZAMBEZI MANOR LIFESTYLE ESTATE!

Vacant stand for sale in a newly developed security lifestyle Estate in Montana. The stand is situated in the upmarket suburb of Montana, behind Zambezi Mall on sefako Makgatho street. It is closer to the N1 Highway to Polokwane and Johannesburg. It is 7 minutes drive to Kolonade Mall for your convenience. The stand has pre-approved building plans for a duet for those individuals who would like to invest in property. Do not waste any more time, contact us today and be part of this great investment.