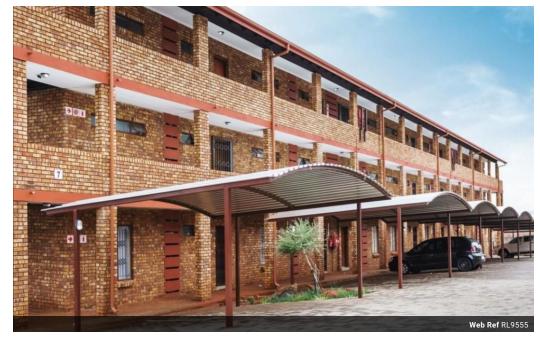

## COZY APARTMENT UP FOR GRAB

This fully tiled apartment offers 2 specious bedrooms, 1 specious bathroom, open plan kitchen with lounge, 1 carport and extra open parking is available. the apartment is secured by wall and a access controlled gate that is manned by security personnel 24hrs. this apartment is suitable for a small family, first time buyers or investors. don't miss out on the opportunity of owning your own home, CALL ME NOW AND ARRANGE VIEWING!!!!!!!

## **Features**

| Interior     |    | Exterior            |     | Sizes      |                     |
|--------------|----|---------------------|-----|------------|---------------------|
| Bedrooms     | 2  | Carports / Parkings | 1   | Floor Size | 46m²                |
| Bathrooms    | 1  | Security            | Yes | Land Size  | 9,416m <sup>2</sup> |
| Kitchens     | 1  | Pool                | No  |            |                     |
| Recep. Rooms | 1  | Views               | No  |            |                     |
| Furnished    | No |                     |     |            |                     |