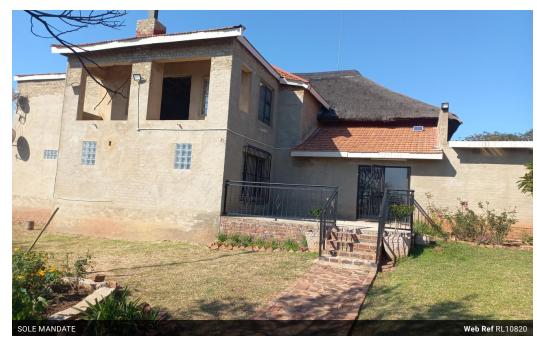

**Transfer Costs** R52,453.00 **Bond Costs** R30,875.00

These calculations are only a guide. Please ask your conveyancer for exact calculations.

A huge family home with an office space in Elandsfontein!!!

Great opportunity to rent a home on a small holding and work from the comfort of your own home!!!

As one enters one can find a huge open plan dining room and lounge, tiled, fire place and a massive open plan gym/ office or bedroom, tiled.

The living areas flows into a second family/ tv room, dining room, study, tiled with an open plan kitchen, scullery, stove, space for a double door fridge, space for appliances, and leads to a store room, opening into a court yard. One the right on can find a guest toilet, tiled and the main en-suite bedroom, bathroom and tiled.

Upstairs one can find a fourth massive main bedroom, which is under construction, two bedrooms, tiled and sharing a bathroom and tiled. The home comes with a garage that accommodates six vehicles, four carport, lots of visitors parking, vegetable garden and...