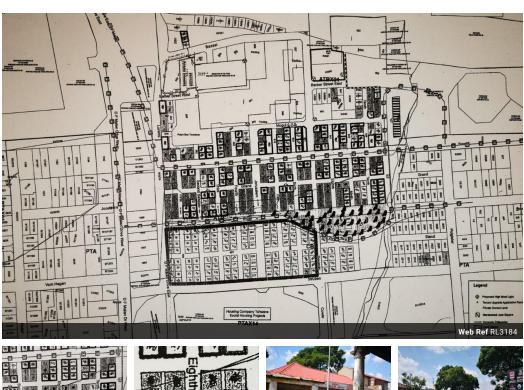

Two stands, each 250sqm, prime location is available for immediate sale. Each of the stands has its own title deeds that were allocated in principle to the present owner during the recent allocations, after a long and difficult process.

The stands are well located and are close to the main roads. The land can be utilized for constructing retail or wholesale outlets with prime frontage in one of the busiest and well sort after commercial real estate in the City of Tshwane that is teaming with vehicles and hundreds of daily shoppers across seven days of the week.

The stands can be utilized by investors for retail or wholesale outlets or ideally developed as retail outlets for passive rental

income. Once completed the investor can enjoy passive income generated from these newly built and well located retail outlet. This much..