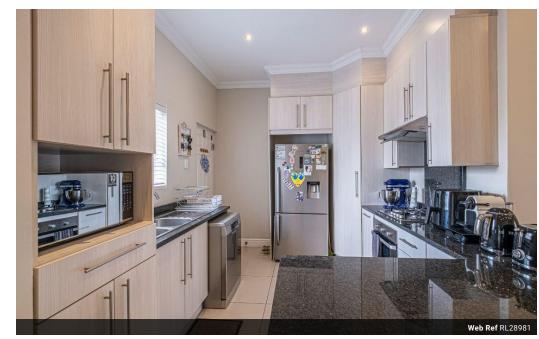

Upon entry, the open-plan layout seamlessly connects the kitchen, living, and dining areas, creating an inviting space for family gatherings or entertaining guests. The kitchen is designed for practicality and style, with granite countertops, a gas stove, eye-level oven, and extractor fan - perfect for those who enjoy cooking. A central island with bar seating adds a casual touch for breakfasts or quick meals.