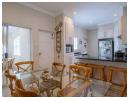

Upon entry, the open-plan layout seamlessly connects the kitchen, living, and dining areas, creating an inviting space for family gatherings or entertaining guests. The kitchen is designed for practicality and style, with granite countertops, a gas stove, eye-level oven, and extractor fan - perfect for those who enjoy cooking. A central island with bar seating adds a casual touch for breakfasts or quick meals.