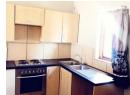

## APARTMENT IN WATERFALL HEIGHTS

This spacious and open plan first floor unit, boasts 2 bedrooms, 1 bathroom and a balcony.

Both bedrooms are carpeted and have built in cupboards. In addition the kitchen has built in cupboards as well, tiles, a double sink, a stove, under counter oven and extractor hood. The open plan carpeted living area leads on to a tiled balcony. Further more, this unit has 2 covered parking spaces.