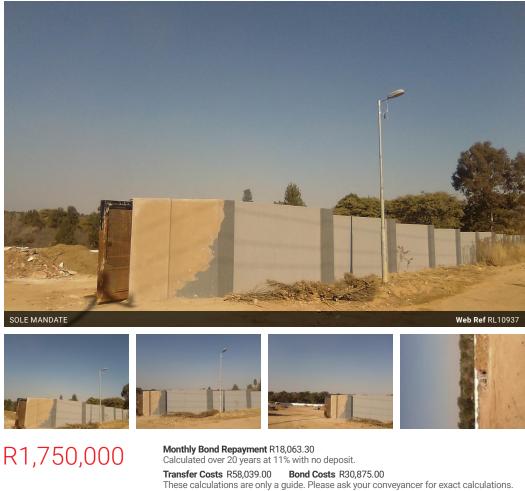

8800 squared meters of land in a prime area for development, this land has a borehole and a 2 rooms that can be used for accommodation or to store goods it 2 kilometers away from person institute making it a perfect investment property for student accommodation, it is 5 minutes away from boulders shopping Centre,15 minutes away from mall of Africa, 20 minutes away from busy corner mall it near all the amenities at a bargain price.