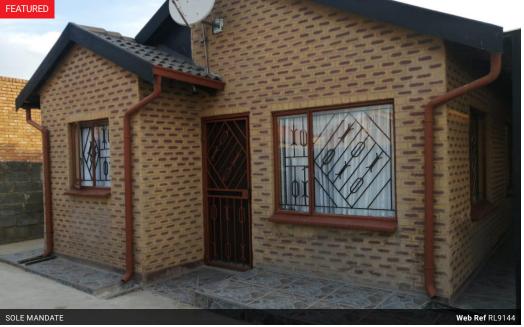

 Monthly Rates R250

A stunning 2 bedroom house with 3 oudside rooms in ebony

2 bedroom house with 3 oudside bedrooms lounge build in kitchen carport wall and gate in the heart of midrand ebony park with income of 4500 a month

## Features

| Interior     |    |
|--------------|----|
| Bedrooms     | 2  |
| Bathrooms    | 1  |
| Kitchens     | 1  |
| Recep. Rooms | 1  |
| Furnished    | No |

| Exterior            |
|---------------------|
| Carports / Parkings |
| Security            |
| Pool                |
| Views               |
|                     |

1 No No False Sizes Floor Size Land Size

90m² 230m²