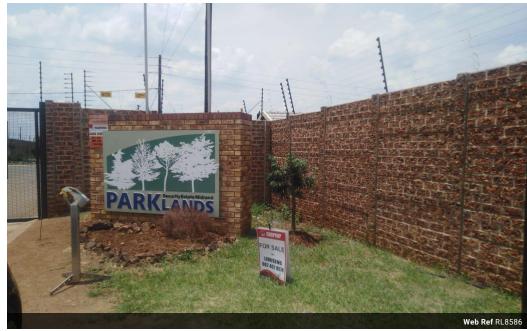

This piece of land is situated inside the security estate in clayville parklands, the security is 24/7, the stand size is approximately 350 square meters. Call now for more info. Readless