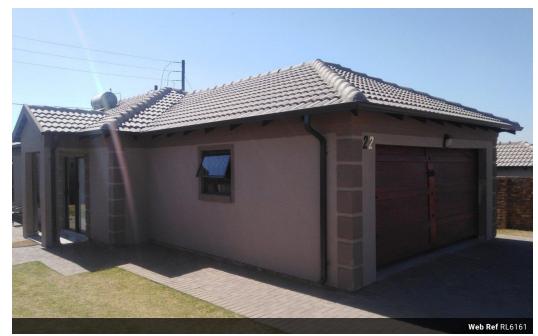

Monthly Levy R900 Monthly Rates R800

3 bedroom house for sale in clayville

False

Parkland is the new 24hr security estate in clayville, this house offers 3 spacious bedrooms, 2 bathroom, open plan dining room a lounge and a kitchen fitted. Main bedroom with en\_suite. And a double garage with wooden doors automated. Call now to book for an appointment.

## **Features**

Furnished

| Interior  |   | Exterior |    | Sizes     |       |
|-----------|---|----------|----|-----------|-------|
| Bedrooms  | 3 | Garages  | 2  | Land Size | 267m² |
| Bathrooms | 2 | Pool     | No |           |       |
| Kitchens  | 1 |          |    |           |       |